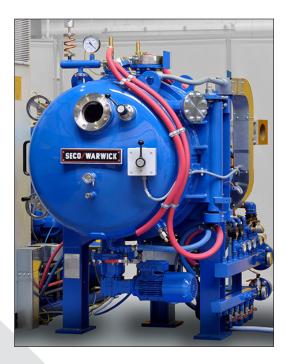

### **Laboratory Scale Induction**

Retech Laboratory Scale Induction furnaces are used to develop new equipment and materials. Our lab furnaces are used by a wide range of companies, individuals, and institutions for research and development as well as small batch production functions.

## **Applications**

- Alloy production
- Ingot casting
- Atomization
- Precision casting

For over 40 years, Retech Vacuum Induction Melting (VIM) has delivered value and competitive advantages through customeroriented innovations.

Retech's Vacuum Induction Furnaces easily handle a wide range of materials used in everything from automotive and consumer products to critical, high-value equiax, directionally solidified, or single-crystal aerospace parts.